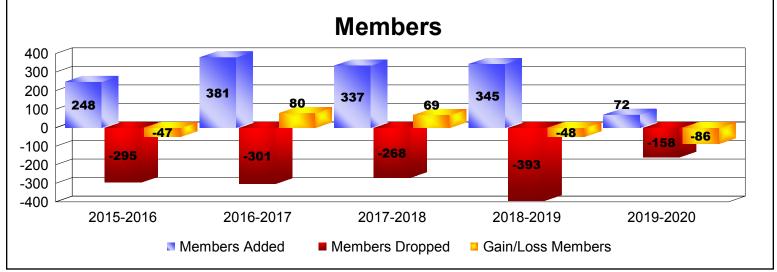

District 108 A

As of December 2019 Cumulative

| Year      | New<br>Clubs | Dropped<br>Clubs | Gain/<br>Loss<br>Clubs | New<br>Members | Charter<br>Members | Reinstate<br>Members | Transfer<br>Members | Total<br>Member<br>Added | Total<br>Members<br>Dropped | Gain/<br>Loss<br>Members |
|-----------|--------------|------------------|------------------------|----------------|--------------------|----------------------|---------------------|--------------------------|-----------------------------|--------------------------|
| 2015-2016 | 0            | 0                | 0                      | 229            | 0                  | 4                    | 15                  | 248                      | -295                        | -47                      |
| 2016-2017 | 1            | 0                | 1                      | 331            | 36                 | 2                    | 12                  | 381                      | -301                        | 80                       |
| 2017-2018 | 1            | -1               | 0                      | 284            | 42                 | 7                    | 4                   | 337                      | -268                        | 69                       |
| 2018-2019 | 2            | -1               | 1                      | 231            | 66                 | 24                   | 24                  | 345                      | -393                        | -48                      |
| 2019-2020 | 0            | 0                | 0                      | 60             | 0                  | 4                    | 8                   | 72                       | -158                        | -86                      |
| Average   | 1            | 0                | 0                      | 227            | 29                 | 8                    | 13                  | 277                      | -283                        | -6                       |