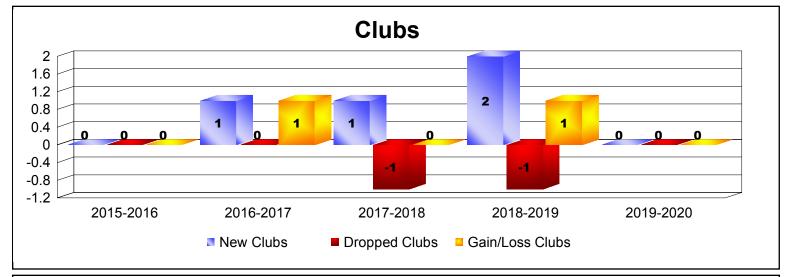

District 108 A

As of December 2019 Cumulative

| Year      | New<br>Clubs | Dropped<br>Clubs | Gain/<br>Loss<br>Clubs | New<br>Members | Charter<br>Members | Reinstate<br>Members | Transfer<br>Members | Total<br>Member<br>Added | Total<br>Members<br>Dropped | Gain/<br>Loss<br>Members |
|-----------|--------------|------------------|------------------------|----------------|--------------------|----------------------|---------------------|--------------------------|-----------------------------|--------------------------|
| 2015-2016 | 0            | 0                | 0                      | 229            | 0                  | 4                    | 15                  | 248                      | -295                        | -47                      |
| 2016-2017 | 1            | 0                | 1                      | 331            | 36                 | 2                    | 12                  | 381                      | -301                        | 80                       |
| 2017-2018 | 1            | -1               | 0                      | 284            | 42                 | 7                    | 4                   | 337                      | -268                        | 69                       |
| 2018-2019 | 2            | -1               | 1                      | 231            | 66                 | 24                   | 24                  | 345                      | -393                        | -48                      |
| 2019-2020 | 0            | 0                | 0                      | 60             | 0                  | 4                    | 8                   | 72                       | -158                        | -86                      |
| Average   | 1            | 0                | 0                      | 227            | 29                 | 8                    | 13                  | 277                      | -283                        | -6                       |